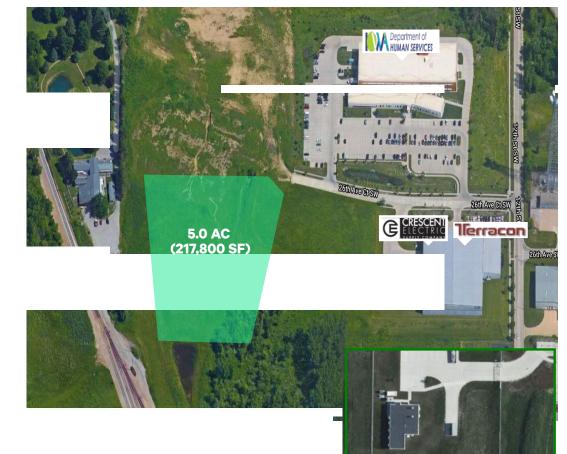

# **Commercial Lot**

#### **Site Features**

- + Commercial development ground in SW Cedar Rapids
- + Lot Size: 5.0 AC (217,800 SF)
- + New Price: \$750,000
- + Parcel is paved with utilities, fencing, and mobile pods (2,816 SF).
- + Property in clos of area retailers entertainment e

- + All utilities
  - + Zoned Light Industrial (I-LI)
  - + Quick access to I-380 via 33rd Ave SW, Wilson Avenue, and 6th Street SW
  - Nearby businesses in Prairie Ridge Business Park include: Linn County DHS, Crescent Electric Supply, Terracon Consulting, and Area Ambulance
  - + Public transit within 1 block of property