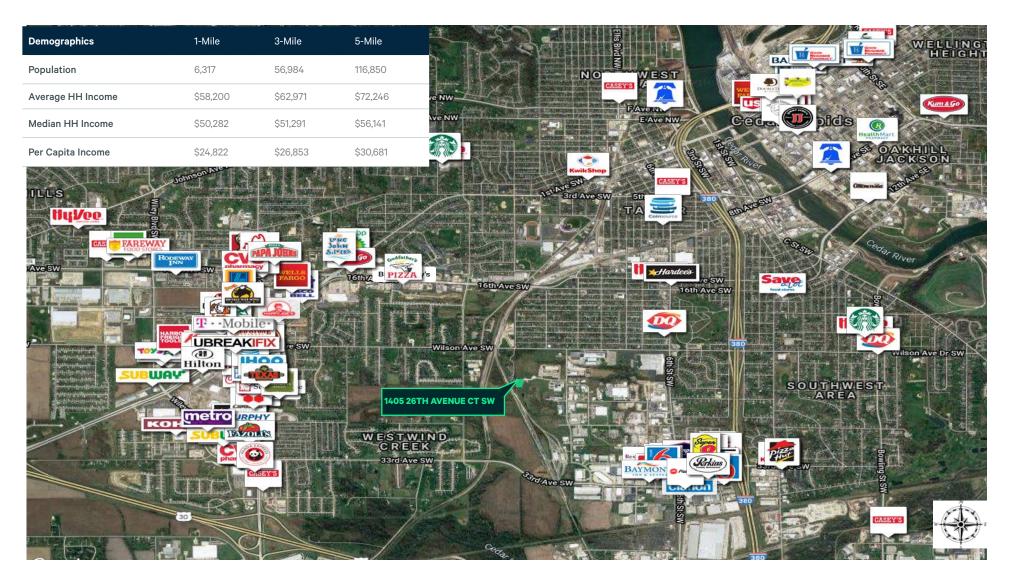

#### **Site Features**

- + Commercial development ground in SW Cedar Rapids
- + Lot Size: 5.0 AC (217,800 SF)
- + New Price: \$750,000
- + Parcel is paved with utilities, fencing, and mobile pods (2,816 SF).
- + Property in clos of area retailers entertainment e