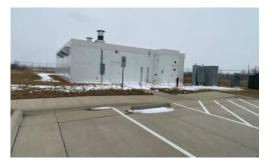

#### **Site Features**

- + Commercial development ground in SW Cedar Rapids
- + Lot Size: 5.0 AC (217,800 SF)
- + New Price: \$750,000
- + Parcel is paved with utilities, fencing, and mobile pods (2,816 SF).
- + Property in clos of area retailers entertainment e