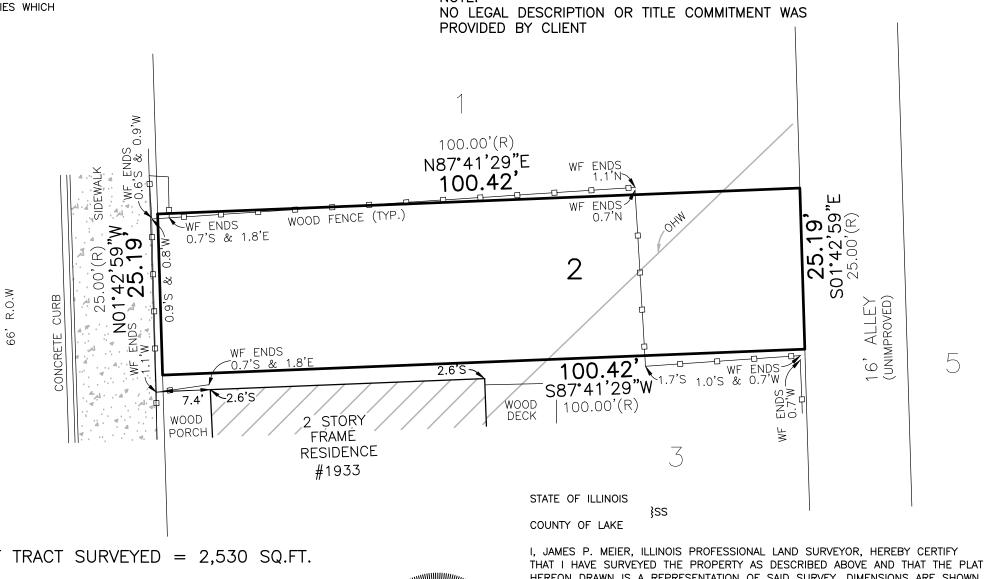

## 847-548-6600 info@tfwsurvey.com

CHICAGO, IL 60016

TOTAL AREA OF TRACT SURVEYED = 2,530 SQ.FT.

NOTE ON DATUM: BEARINGS SHOWN HEREON ARE BASED ON STATE PLANE COORDINATES AND DO NOT MATCH RECORDED BEARINGS.

DATE OF FIELD INSPECTION: NOVEMBER 2, 2021

PLAT OF SURVEY OF

LOT 2 IN O.M. DORMAN'S SUBDIVISION OF PART OF BLOCK 37 OF CANAL TRUSTEE'S SUBDIVISION OF THE WEST 1/2 OF SECTION 21, TOWNSHIP 39 NORTH, RANGE 14, EAST PF THE THIRD PRINCIPAL MERIDIAN, IN COOK COUNTY, ILLINOIS.

S

NORTH 1'' = 15'

ADDRESS: 1931 S JEFFERSON ST. PIN: 17-21-324-028